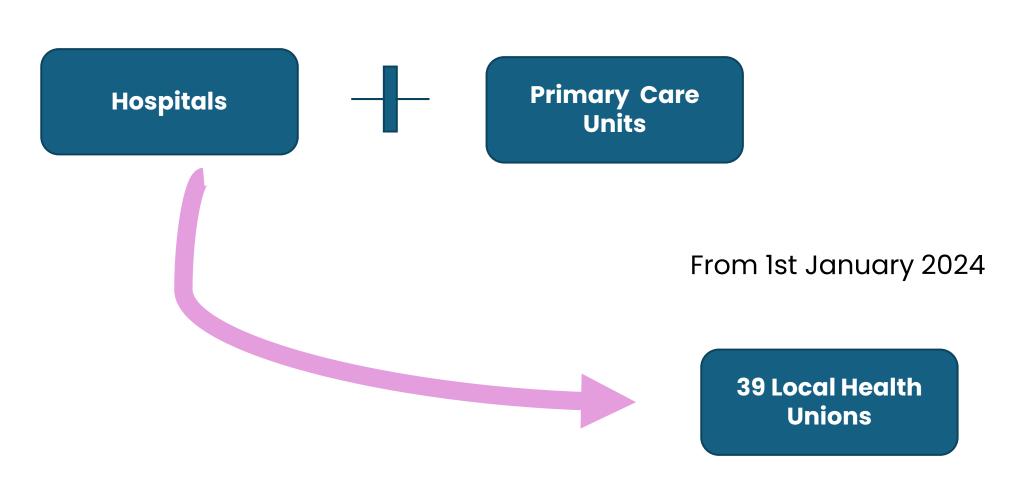

#### Until 31st December 2023

#### Local Health Units: What they are?

LHU's are organizations that integrate hospitals and primary health care under a single management umbrela.

Each LHU concentrates the organization of human, financial and material resources, making it easier for people to access and move between primary healthcare and hospitals according to their needs. The new LHUs will reinforce the focus on health promotion and disease prevention.